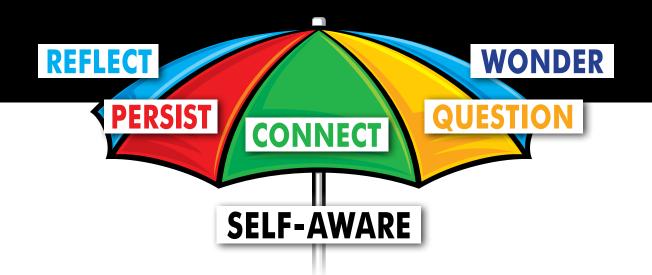

**SELF-AWARE** 

I am self-aware when I understand my personal strengths, weaknesses, feelings and values that optimise learning.

**WONDER** 

I wonder when I use my curiosity and imagination to begin my search for understanding.

**QUESTION** 

I look for answers when I see or hear something that makes me want to know more.

**CONNECT** 

I connect when I apply what I already know to help me and others understand new ideas, problems and situations.

**PERSIST** 

I persist when I keep trying or think of another way to keep going.

**REFLECT** 

I reflect when I can think about my learning journey by identifying my progress and responding to feedback.