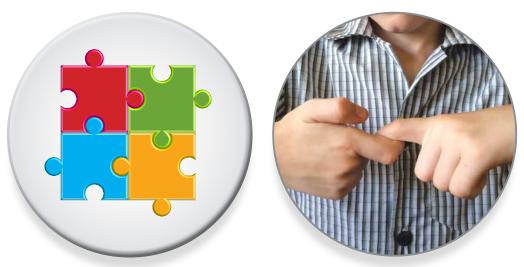

**QUESTION** 

I look for answers when I see or hear something that makes me want to know more.

**CONNECT** 

I connect when I apply what I already know to help me and others understand new ideas, problems and situations.

#### CONNECT

I connect when I apply what I already know to help me and others understand new ideas, problems and situations.