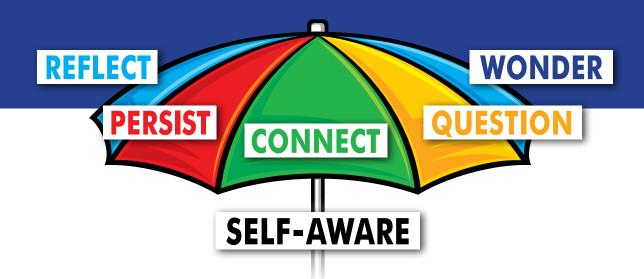

#### **SELF-AWARE**

I am self-aware when I understand my personal strengths, weaknesses, feelings and values that optimise learning.

#### WONDER

I wonder when I use my curiosity and imagination to begin my search for understanding.

### **QUESTION**

I look for answers when I see or hear something that makes me want to know more.

#### CONNECT

I connect when I apply what I already know to help me and others understand new ideas, problems and situations.

#### **PERSIST**

I persist when I keep trying or think of another way to keep going.

#### REFLECT

I reflect when I can think about my learning journey by identifying my progress and responding to feedback.