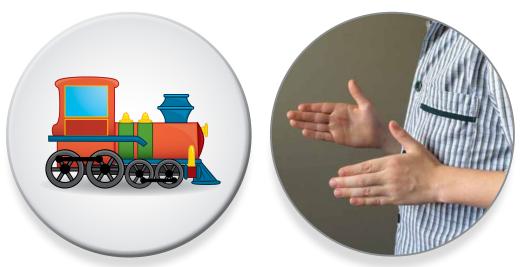

**PERSIST** 

I persist when I keep trying or think of another way to keep going.

**REFLECT** 

I reflect when I can think about my learning journey by identifying my progress and responding to feedback.

#### **PERSIST**

I persist when I keep trying or think of another way to keep going.